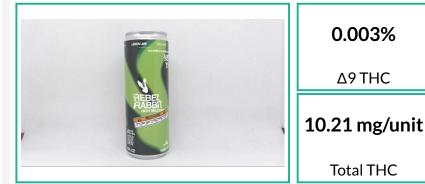

## Lemon Lime Wild Hare 10mg Lot #24

Ingestible, Beverage, Other

Harvest Process Lot: ; METRC Batch: ; METRC Sample:

Notes:

0.003%

Δ9 ΤΗС

**Total THC** 

ND

**Total CBD** 

10.21 mg/unit

Total Cannabinoids NR

Moisture

### Cannabinoids

| Analyte | LOQ     | Mass    | Mass  |
|---------|---------|---------|-------|
|         | mg/unit | mg/unit | mg/mL |
| THCa    | 3.40    | ND      | ND    |
| Δ9-ΤΗС  | 3.40    | 10.21   | 0.03  |
| Δ8-ΤΗС  | 3.40    | ND      | ND    |
| THCV    | 3.40    | ND      | ND    |
| CBDa    | 3.40    | ND      | ND    |
| CBD     | 3.40    | ND      | ND    |
| CBDVa   | 3.40    | ND      | ND    |
| CBDV    | 3.40    | ND      | ND    |
| CBN     | 3.40    | ND      | ND    |
| CBGa    | 3.40    | ND      | ND    |
| CBG     | 3.40    | ND      | ND    |
| CBC     | 3.40    | ND      | ND    |
| Total   |         | 10.21   | 0.03  |