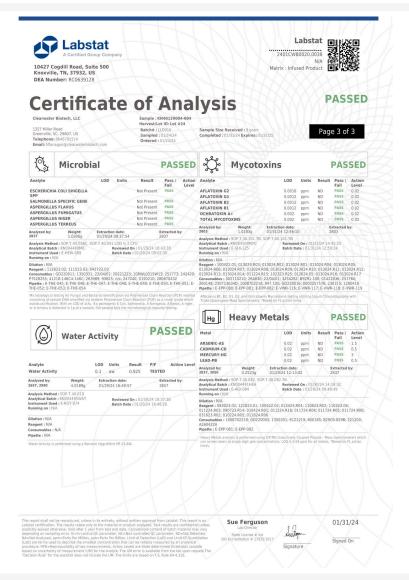

### Rebel Rabbit

110 Kingsley Dr Mauldin, SC 29662 billy@drinkrebelrabbit.com (864) 434-9011 Lic. #

## Sample: 2401CWB0020.0038

Strain: Lemon Lime Wild Hare 10mg Batch#: LLD910; Batch Size: g

Sample Received: 01/25/2024; Report Created: 02/06/2024

Sampling: ; Environment:

## Lemon Lime Wild Hare 10mg Lot #24

Ingestible, Beverage, Other

Harvest Process Lot: ; METRC Batch: ; METRC Sample:

Notes:

1327 Miller Rd Suite G Greenville, SC (864) 568-8940 http://www.clearwaterbiotech.com Lic# 100737 L21-505