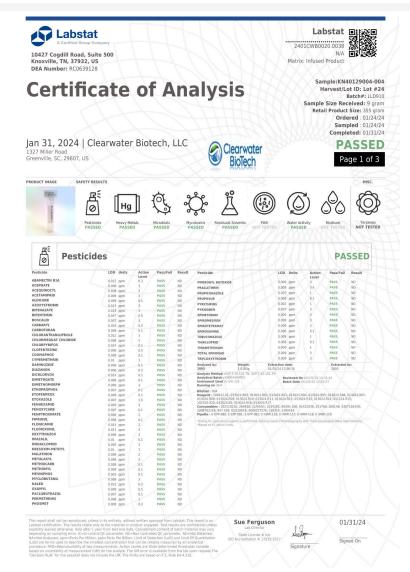

Powered by Confident LIMS 1 of 4

Rebel Rabbit

110 Kingsley Dr Mauldin, SC 29662 billy@drinkrebelrabbit.com (864) 434-9011 Lic.#

Sample: 2401CWB0020.0038

Strain: Lemon Lime Wild Hare 10mg

Batch#: LLD910; Batch Size: g

Sample Received: 01/25/2024; Report Created: 02/06/2024

Sampling: ; Environment:

## Lemon Lime Wild Hare 10mg Lot #24

Ingestible, Beverage, Other

Harvest Process Lot: ; METRC Batch: ; METRC Sample:

Notes:

0.003%

Δ9 ΤΗС

**Total THC** 

ND

**Total CBD** 

10.21 mg/unit

Total Cannabinoids NR

Moisture

### Cannabinoids

| Analyte | LOQ     | Mass    | Mass  |
|---------|---------|---------|-------|
|         | mg/unit | mg/unit | mg/mL |
| THCa    | 3.40    | ND      | ND    |
| Δ9-ΤΗС  | 3.40    | 10.21   | 0.03  |
| Δ8-ΤΗС  | 3.40    | ND      | ND    |
| THCV    | 3.40    | ND      | ND    |
| CBDa    | 3.40    | ND      | ND    |
| CBD     | 3.40    | ND      | ND    |
| CBDVa   | 3.40    | ND      | ND    |
| CBDV    | 3.40    | ND      | ND    |
| CBN     | 3.40    | ND      | ND    |
| CBGa    | 3.40    | ND      | ND    |
| CBG     | 3.40    | ND      | ND    |
| CBC     | 3.40    | ND      | ND    |
| Total   |         | 10.21   | 0.03  |

1 mL = 0.9914g.

Total THC = THCa \* 0.877 + d9-THC; Total CBD = CBDa \* 0.877 + CBD; Total Cannabinoids = Sum of quantifiable cannabinoids LOQ = Limit of Quantitation; ND = Not Detected; The reported result is based on a sample weight with the applicable moisture content for that sample; Unless otherwise stated all quality control samples performed within specifications established by the Laboratory. The estimated level of uncertainty for these results is 0.05%. Analysis Method: SOP017, SOP030

1327 Miller Rd Suite G Greenville, SC (864) 568-8940 http://www.clearwaterbiotech.com Lic# 100737 L21-505

Hunter Flanagan Laboratory Manager

Confident LIMS All Rights Reserved coa.support@confidentlims.com (866) 506-5866 www.confidentlims.com

This product has been tested by Clearwater Biotech using valid testing methodologies and a quality system as required by state law. Values reported relate only to the product tested. Clearwater Biotech Labs makes no claims as to the efficacy, safety or other risks associated with any detected or non-detected levels of any compounds reported herein. This Certificate shall not be reproduced except in full, without the written approval of Clearwater Biotech.